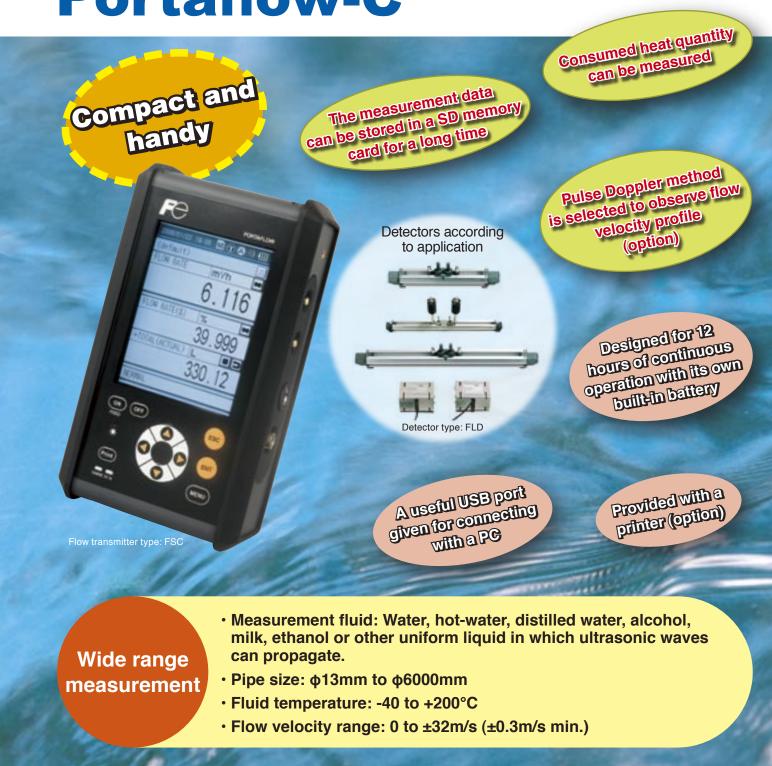

### **Specifications**

| Uniform liquid in which ultrasonic waves can propagateWater, hot-water, distilled water, alcohol, milk, ethanol, etc |
|----------------------------------------------------------------------------------------------------------------------|
| 13mm to φ6000mm (depending on the detector)                                                                          |
| -40 to +200°C (depending on the detector)                                                                            |
| 0 to ±32m/s (±0.3m/s min.)                                                                                           |
| ±1.0% of rate(depending on the flow velocity)                                                                        |
| 1 sec.                                                                                                               |
| Transit time method (1 Path)                                                                                         |
| Color graphic LCD with back light                                                                                    |
| 4 to 20mA DC (1 point)                                                                                               |
| 4 to 20mA DC / 1 to 5V DC (2 points)                                                                                 |
| Built-in battery (In the fully charged condition, 12 hours of continuous operation is possible.)                     |
| Waterproof (IP64)                                                                                                    |
| 210X120X65mm (without printer)                                                                                       |
| Approx. 1kg                                                                                                          |
|                                                                                                                      |

| SD memory card       | It can be saved almost a year date by attached date standards (256MB)                                                                                                                                                                                                                                                                                                                                                                                                                                                            |
|----------------------|----------------------------------------------------------------------------------------------------------------------------------------------------------------------------------------------------------------------------------------------------------------------------------------------------------------------------------------------------------------------------------------------------------------------------------------------------------------------------------------------------------------------------------|
| Serial communication | Transmission data (data stored in a SD memory card such as instantaneous value, total value, etc)  • USB port is used  • Transmission distance: 3 m max.                                                                                                                                                                                                                                                                                                                                                                         |
| Function             | Damping time constant variable within 0 to 100 sec Instantaneous value display (10 digits) Various flow rate unit settable Total value display (10 digits) Various flow rate unit settable Consumed heat quantity computation Self diagnosis (diagnoses battery voltage drop and received waveform from the sensor) Flash memory (measurement parameter for pipe, fluid, sensor, etc) A number of registered sites: 32 Zero point adjustment (Set zero/Clear available) Bi-directional flow measurement Low flow cut (0 to 5m/s) |
| Option               | With printer: Display hard copy, periodic printing and logged<br>data printing<br>Flow velocity profile (Pulse Doppler method):<br>Displays flow velocity profile of instantaneous value and<br>average value                                                                                                                                                                                                                                                                                                                    |