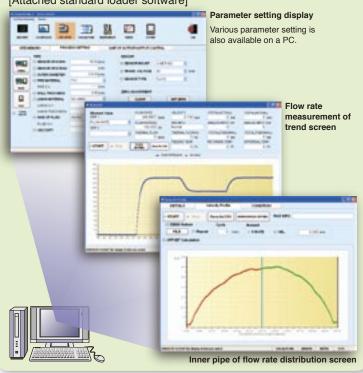

## A useful USB port given for connecting with a PCSends PCSends the data stored in a SD memory card such as instantaneous

Measurement data can be stored in a SD memory card

value, total value, etc to a PC

### SD card archive date is playable on a PC

[Attached standard loader software]