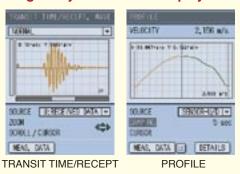

| SD memory card       | It can be saved almost a year date by attached date standards (256MB)                                                                                                                                                                                                                                                                                                                                                                                                                                                            |
|----------------------|----------------------------------------------------------------------------------------------------------------------------------------------------------------------------------------------------------------------------------------------------------------------------------------------------------------------------------------------------------------------------------------------------------------------------------------------------------------------------------------------------------------------------------|
| Serial communication | Transmission data (data stored in a SD memory card such as instantaneous value, total value, etc)  • USB port is used  • Transmission distance: 3 m max.                                                                                                                                                                                                                                                                                                                                                                         |
| Function             | Damping time constant variable within 0 to 100 sec Instantaneous value display (10 digits) Various flow rate unit settable Total value display (10 digits) Various flow rate unit settable Consumed heat quantity computation Self diagnosis (diagnoses battery voltage drop and received waveform from the sensor) Flash memory (measurement parameter for pipe, fluid, sensor, etc) A number of registered sites: 32 Zero point adjustment (Set zero/Clear available) Bi-directional flow measurement Low flow cut (0 to 5m/s) |
| Option               | With printer: Display hard copy, periodic printing and logged<br>data printing<br>Flow velocity profile (Pulse Doppler method):<br>Displays flow velocity profile of instantaneous value and<br>average value                                                                                                                                                                                                                                                                                                                    |