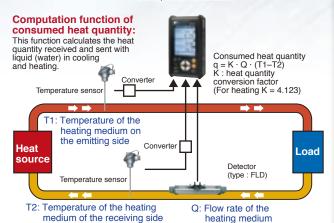

| SD memory card       | It can be saved almost a year date by attached date standards (256MB)                                                                                                                                                                                                                                                                                                                                                                                                                                                            |
|----------------------|----------------------------------------------------------------------------------------------------------------------------------------------------------------------------------------------------------------------------------------------------------------------------------------------------------------------------------------------------------------------------------------------------------------------------------------------------------------------------------------------------------------------------------|
| Serial communication | Transmission data (data stored in a SD memory card such as instantaneous value, total value, etc)  • USB port is used  • Transmission distance: 3 m max.                                                                                                                                                                                                                                                                                                                                                                         |
| Function             | Damping time constant variable within 0 to 100 sec Instantaneous value display (10 digits) Various flow rate unit settable Total value display (10 digits) Various flow rate unit settable Consumed heat quantity computation Self diagnosis (diagnoses battery voltage drop and received waveform from the sensor) Flash memory (measurement parameter for pipe, fluid, sensor, etc) A number of registered sites: 32 Zero point adjustment (Set zero/Clear available) Bi-directional flow measurement Low flow cut (0 to 5m/s) |
| Option               | With printer: Display hard copy, periodic printing and logged<br>data printing<br>Flow velocity profile (Pulse Doppler method):<br>Displays flow velocity profile of instantaneous value and<br>average value                                                                                                                                                                                                                                                                                                                    |